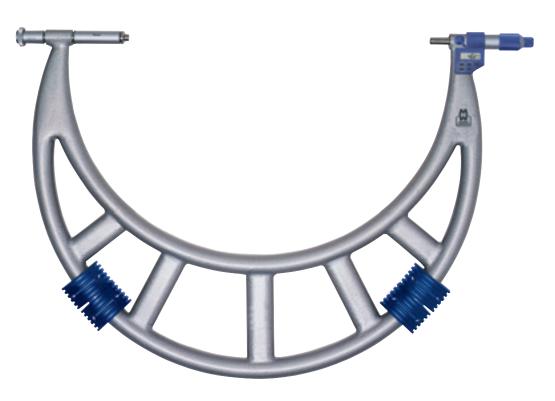

## **Extra Large Digitronic Outside Micrometer 220 Series**

## **Features**

Standard: DIN 863 / IAIS

- Features wide measuring range with interchangeable anvils
- · Hardened and ground spindles/anvils
- "Tube type" low weight, Dur-al frame with insulated grips
- Tapered for easier access to difficult areas
- Large 7.5mm character height digital display
- Modern design
- 'Soft keys' for maximum operating comfort
- Long life guaranteed
- Functions: mm/inch conversion, tolerance indication, ABS/INC, preset, on/off, zero-setting, data-output, battery low indication
- With tungsten carbide measuring faces and constant force ratchet on thimble
- Packed in wooden/plastic box with standard and adjusting key