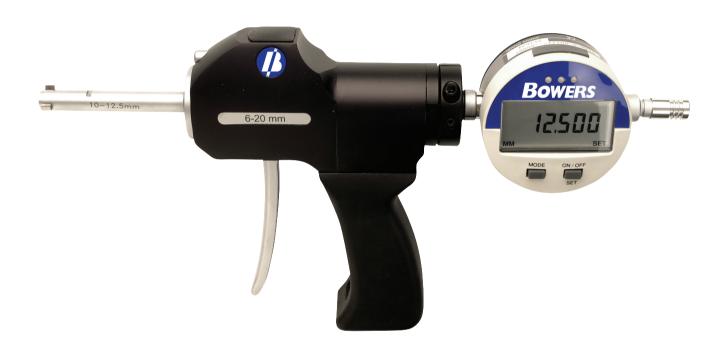

## **XTHSY Pistol-grip Bore Gage with Indicator**

The **XTHSY pistol-grip bore gauge** is a useful option for those requiring pistol ergonomics with a large digital indicator. The LCD digital indicator fits into a standard 8 mm clamping shaft at the rear of the pistol-grip. Pistols of this type are available for all measuring heads in the XT range.

## **Features**

- Uses XT measuring heads
- Measurement range from 6 100mm / 1/4 4"
- Ergonomically designed pistol grip body
- LCD display unit with rotating display for easy reading at any angle
- Functions include 2 pre-set memories, tolerance indicator lights and mm / inch conversion
- RS232 data output facility
- Self centering measuring heads with tungsten carbide contact points
- Setting rings provided with each instrument complete with UKAS certification
- Blind bore measurement on all instruments above 12.5mm / 1/2"
- Available as individual instruments or boxed sets
- Diameter above 100mm available on request
- Prices include setting rings