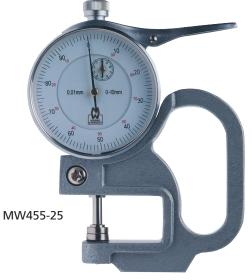

## Lifting Type Thickness Gauge 455 Series

MW455-15

۲

| LIFTING | TYPE | THICKNESS GAUGE   |  |
|---------|------|-------------------|--|
| C       | D    | The second second |  |

| Code No  | Range  | Throat depth | Resolution |
|----------|--------|--------------|------------|
| MW455-15 | 0-10mm | 0-10mm       | 0.01mm     |
| MW455-25 | 0-10mm | 0-30mm       | 0.01mm     |
| MW455-35 | 0-10mm | 0-120mm      | 0.01mm     |
|          |        |              |            |

#### **Features**

Standard: Factory Standard

- For quick measurement of thickness
- Dial indicator for accurate value reading
- Parallelism of the measuring surfaces 0.004mm