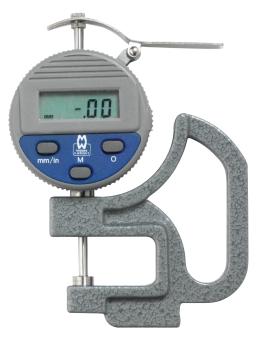

### Lifting Type Digitronic Thickness Gauge **455 Series**

### **Features**

۲

Standard: Factory Standard

- For quick measurement of thickness
- Features 'easy to read' large 7.5mm character height, digital display
- Modern design
- 'Soft keys' for maximum operating comfort
- Long life guaranteed
- Functions: mm/inch conversion, on/off, zero-setting, battery low indication
- Parallelism of the measuring surfaces < 0.004mm