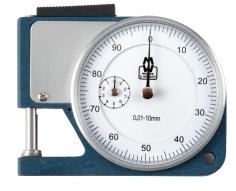

## Lifting Type Thickness Gauge 455 Series

MW455-15

۲

| LIFTING | TYPE | THICKNESS GAUGE   |  |
|---------|------|-------------------|--|
| C       | D    | The second second |  |

| Code No  | Range  | Throat depth | Resolution |
|----------|--------|--------------|------------|
| MW455-15 | 0-10mm | 0-10mm       | 0.01mm     |
| MW455-25 | 0-10mm | 0-30mm       | 0.01mm     |
| MW455-35 | 0-10mm | 0-120mm      | 0.01mm     |
|          |        |              |            |

#### **Features**

Standard: Factory Standard

- For quick measurement of thickness
- Dial indicator for accurate value reading
- Parallelism of the measuring surfaces 0.004mm