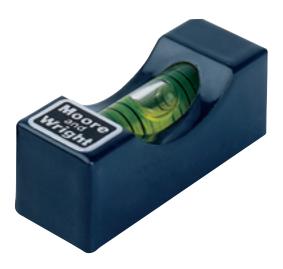

### **Mini Level**

#### **Features**

- Ultra compact dimensions and a single vial
- Machined from a solid block of carbon steel
- Supplied on retail card

| METRIC / IMPERIAL MINI LEVEL |       |        |          |             |     |  |
|------------------------------|-------|--------|----------|-------------|-----|--|
| Length                       | Width | Height | Accuracy | Code No     | Qty |  |
| 65mm                         | 20mm  | 38mm   | ± 1°     | MWELT-001XR | 1   |  |
| 2.6"                         | 0.79" | 1.5"   |          |             |     |  |