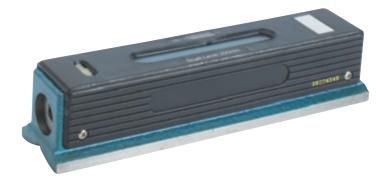

# **Engineers Level 550 Series**

### **Features**

Standard: Factory Standard

- With four ground measuring faces
- Features zero-point adjustment
- With V-slot on all sides
- Made of cast iron, solid and rigid construction
- With sub-level tube

| ENGINEERS LEVEL |             |             |  |  |  |
|-----------------|-------------|-------------|--|--|--|
| Code No         | Base Length | Sensitivity |  |  |  |
| MW550-03        | 200mm       | 0.02mm/m    |  |  |  |