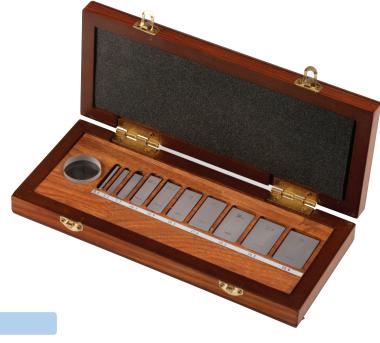

# **Micrometer Check Gauge Block Set 715 Series**

### **Features**

Standard: DIN 861

- For the inspection of micrometers according to DIN 863
- Grade 0 accuracy
- Nominal sizes (mm): 2.5, 5.1, 7.7, 10.3, 12.9, 15.0, 17.6, 20.2, 22.8, 25.0
- Includes parallel optical flat 30mm dia. x 12mm

### **MICROMETER CHECK GAUGE BLOCK SET**

| Code No  | Description                         |
|----------|-------------------------------------|
| MW715-01 | 10 Piece Micrometer Gauge Block Set |