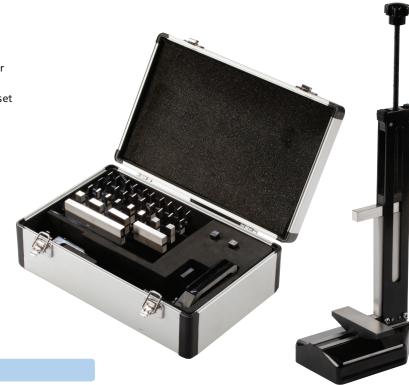

# **Bore Gauge Setting Master Kit 720 Series**

### **Features**

 $\bigoplus$ 

- Bore Gauge Setting Master Kit for accurately setting any bore gauge up to 160mm in diameter to an accuracy of 0.01mm
- Setting master and 33 piece metric gauge block set supplied in aluminium case

### **Setting Device**

- Internal capacity 160mm
- Depth capacity 25mm
- Centralise capacity width 70mm
- Quick-release holder for fast adjustment

### **Gauge Block Set**

- Accuracy to DIN 861, Grade2
- 33 piece metric steel set
- Includes MOORE & WRIGHT certificate

## **BORE GAUGE SETTING MASTER KIT**

| Code No  | Description                   |
|----------|-------------------------------|
| MW720-01 | Bore Gauge Setting Master Kit |

68

For more information visit www.moore-and-wright.com