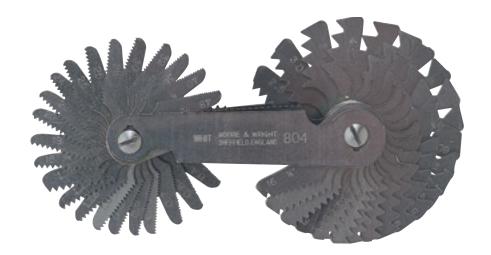

| SCREW PITCH GAUGES |                            |                 |                                                                                                                                                                                                                                        |                                 |
|--------------------|----------------------------|-----------------|----------------------------------------------------------------------------------------------------------------------------------------------------------------------------------------------------------------------------------------|---------------------------------|
| Code No            | Screw Pitch                | No of<br>Blades | Threads per mm                                                                                                                                                                                                                         | Screw Cutting<br>Gauge included |
| MW801              | S.I. Metric                | 30              | 0.25, 0.3, 0.35, 0.4, 0.45, 0.5, 0.55, 0.6, 0.65, 0.7, 0.75, 0.8, 0.85, 0.9, 1.0, 1.1, 1.2, 1.25, 1.3, 1.4, 1.5, 1.6, 1.7, 1.75, 1.8, 1.9, 2.0, 2.5, 3.0                                                                               | 60 degrees                      |
| MW809              | ISO Metric                 | 22              | 0.35, 0.4, 0.45, 0.5, 0.6, 0.7, 0.75, 0.8, 1.0, 1.25, 1.5, 1.75, 2.0, 2.5, 3.0, 3.5, 4.0, 4.5, 5.0, 5.5, 6.0                                                                                                                           | 60 degrees                      |
| MW804              | S.I. Metric<br>& Whitworth | 49              | Metric: 0.4, 0.5, 0.7, 0.75, 0.8, 0.9, 1.0, 1.25, 1.50, 1.75, 2.0, 2.5, 3.0, 3.5, 4.0, 4.5, 5.0, 5.5, 6.0, 6.5, 7.0<br>Imperial: 4, 4.5, 5, 6, 7, 8, 9, 10, 11, 12, 13, 14, 16, 18, 19, 20, 22, 24, 25, 26, 28, 30, 32, 36, 40, 48, 60 | 60 degrees                      |