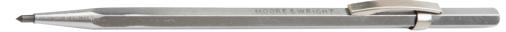

## **Carbide Tipped Scriber**

#### **Features**

- Pocket clip
- Pearl chrome finish
- Robust design

MWSCT-002R

MWSCT-001XR

MWSCT-002R

| CARBIDE TIPPED SCRIBER |                                                                          |  |
|------------------------|--------------------------------------------------------------------------|--|
| Code No                | Description                                                              |  |
| MWSCT-001XR            | Retail Pack, replaceable carbide tipped scriber, supplied with spare tip |  |

For more information visit www.moore-and-wright.com

Partners in Precision

75

Retail Pack, fixed carbide tipped scriber