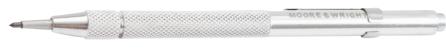

## **Carbide Tipped Scriber**

#### **Features**

- Pocket clip
- Pearl chrome finish
- Robust design

MWSCT-002R

MWSCT-001XR

MWSCT-002R

| CARBIDE TIPPED SCRIBER |                                                                          |  |
|------------------------|--------------------------------------------------------------------------|--|
| Code No                | Description                                                              |  |
| MWSCT-001XR            | Retail Pack, replaceable carbide tipped scriber, supplied with spare tip |  |