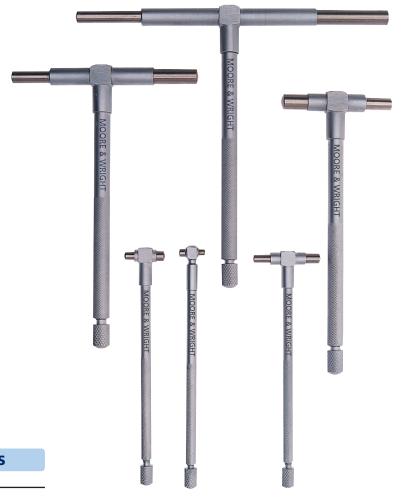

# **Telescopic Gauge Sets 315 Series**

#### **Features**

- For quick inside measurement and determination of inside diameters
- Spring loaded plunger that expands in the bore or groove
- Satin chromed body
- With auto extension and direct locking
- Measuring faces are hardened and micro-lapped

Range

8 - 12.7mm

12.7 - 19mm

19 - 32mm

32 - 54mm

54 - 90mm

90 - 150mm

### **METRIC / IMPERIAL TELESCOPIC GAUGE SETS**

| Code No  | Range   | Quantity |  |
|----------|---------|----------|--|
| MW315-01 | 8-150mm | 6-pieces |  |