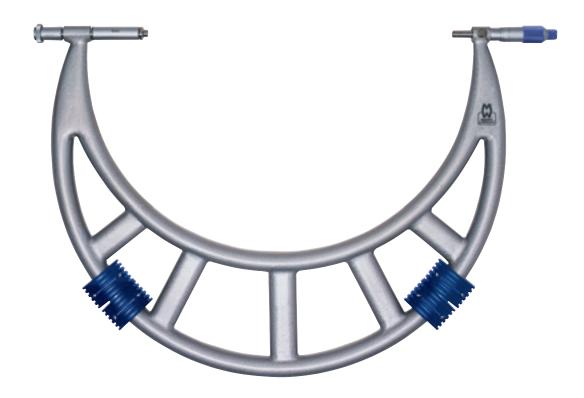

## **Extra Large Outside Micrometer 220 Series**

## **Features**

Standard: DIN 863 / IAIS

- Features wide measuring range with interchangeable anvils
- Hardened and ground spindles/anvils
- "Tube type" low weight model
- Satin-chrome scale
- Dur-al frame with insulated grips
- With tungsten carbide measuring faces and constant force ratchet
- Packed in wooden/plastic box with standard and adjusting key