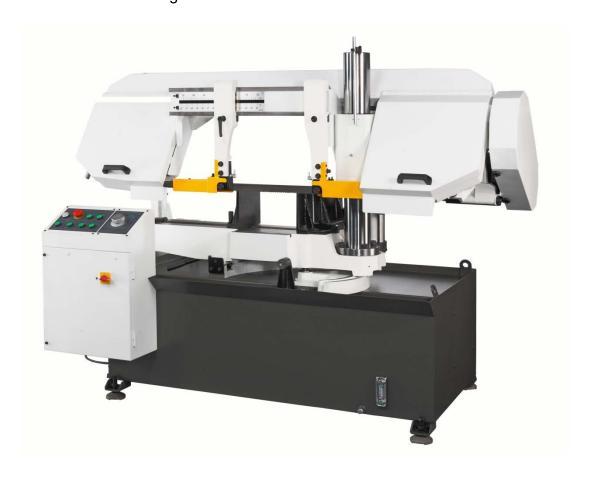

## RF – 300R Dual Column Semi-Auto Band Saw Machine

With 45 Degree Swivel Head (Work Piece Stay Still)/ Hydraulic Vice/

Saw Bow Raise Up After Cut

Motor Drive 3 HP 380 Volt 3 Phase

Blade Speed 22:40:50:84 meter/minute

Speed Adjustment By Step Pulley Belt

Blade Size 34 x 1.10 x 3950 mm.

Cutting Capacity at 0 ° Ø 300 mm. (11.7/8") / 🖂 300 x 432 mm. (11.7/8" x 17")

□ 300 x 300 mm. (11.7/8" x 11.7/8")

Cutting Capacity at + 45° Ø 300 mm. (11.7/8") / 🖂 300 x 203 mm. (11.7/8" x 8")

□ 255 x 255 mm. (10" x 10")

Cut Angle Adjustment By Swivel Head

Coolant System Yes

Cleaning Brush Yes

Cutting Feeding Hydraulic Feed with Adjustment Knob

Holding System Hydraulic Clamping Vise

Machine Dimension 210 x 114 x 152 cm (L x W x H)

Weight 680 kgs