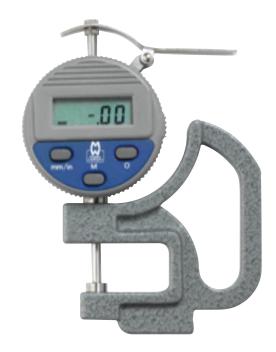

# **Lifting Type Digitronic Thickness Gauge 455 Series**

### **Features**

Standard: Factory Standard

- For quick measurement of thickness
- Features 'easy to read' large 7.5mm character height, digital display
- · Modern design
- 'Soft keys' for maximum operating comfort
- Long life guaranteed
- Functions: mm/inch conversion, on/off, zero-setting, battery low indication
- Parallelism of the measuring surfaces <0.004mm</li>

### LIFTING TYPE DIGITRONIC THICKNESS GAUGE

| Code No   | Range  | Throat depth | Resolution |
|-----------|--------|--------------|------------|
| MW455-15D | 0-10mm | 0-30mm       | 0.01mm     |
| MW455-25D | 0-10mm | 0-120mm      | 0.01mm     |