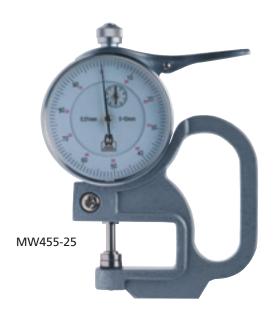

## **Lifting Type Thickness Gauge 455 Series**

MW455-15

| LIFTING TYPE THICKNESS GAUGE |        |              |            |  |
|------------------------------|--------|--------------|------------|--|
| Code No                      | Range  | Throat depth | Resolution |  |
| MW455-15                     | 0-10mm | 0-10mm       | 0.01mm     |  |
| MW455-25                     | 0-10mm | 0-30mm       | 0.01mm     |  |
| MM/455-25                    | 0.10mm | 0.120mm      | 0.01mm     |  |