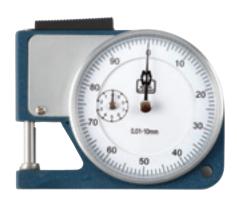

## **Lifting Type Thickness Gauge 455 Series**

MW455-15

| LIFTING TYPE THICKNESS GAUGE |        |              |            |  |
|------------------------------|--------|--------------|------------|--|
| Code No                      | Range  | Throat depth | Resolution |  |
| MW455-15                     | 0-10mm | 0-10mm       | 0.01mm     |  |
| MW455-25                     | 0-10mm | 0-30mm       | 0.01mm     |  |
| MM/455-25                    | 0.10mm | 0.120mm      | 0.01mm     |  |

### **Features**

Standard: Factory Standard

- For quick measurement of thickness
- Dial indicator for accurate value reading
- Parallelism of the measuring surfaces 0.004mm