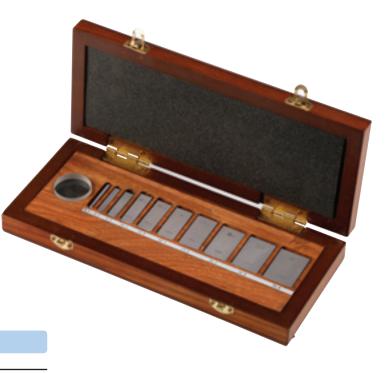

# **Micrometer Check Gauge Block Set 715 Series**

### **Features**

Standard: DIN 861

- For the inspection of micrometers according to DIN 863
- Grade 0 accuracy
- Nominal sizes (mm): 2.5, 5.1, 7.7, 10.3, 12.9, 15.0, 17.6, 20.2, 22.8, 25.0
- Includes parallel optical flat 30mm dia. x 12mm

# **MICROMETER CHECK GAUGE BLOCK SET**

| Code No  | Description                         |
|----------|-------------------------------------|
| MW715-01 | 10 Piece Micrometer Gauge Block Set |