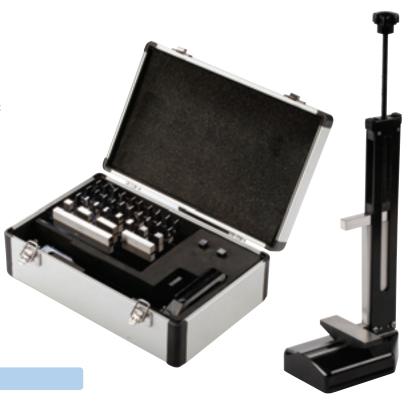

# **Bore Gauge Setting Master Kit 720 Series**

## **Features**

- Bore Gauge Setting Master Kit for accurately setting any bore gauge up to 160mm in diameter to an accuracy of 0.01mm
- Setting master and 33 piece metric gauge block set supplied in aluminium case

### **Setting Device**

- Internal capacity 160mm
- Depth capacity 25mm
- Centralise capacity width 70mm
- Quick-release holder for fast adjustment

### **Gauge Block Set**

- Accuracy to DIN 861, Grade2
- 33 piece metric steel set
- Includes MOORE & WRIGHT certificate

## BORE GAUGE SETTING MASTER KIT Code No Description

MW720-01 Bore Gauge Setting Master Kit