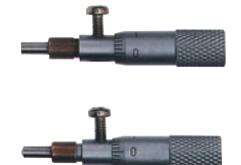

# **Small Micrometer Head 310 Series**

### Features

Standard: Factory Standard

- Universal small micrometer head for incorporating into machines or other purposes, easy to read due to large thimble
- Satin chrome finished body
- Laser engraved graduations

| SMALL MICROMETER HEAD |         |                |            |       |        |        |       |  |  |  |  |
|-----------------------|---------|----------------|------------|-------|--------|--------|-------|--|--|--|--|
| Code No               | Range   | Measuring face | Resolution | Α     | В      | С      | D     |  |  |  |  |
| MW310-06              | 0-6.5mm | Flat           | 0.01mm     | 3.5mm | 37.0mm | 10.0mm | 6.0mm |  |  |  |  |
| MW310-06R             | 0-6.5mm | Spherical      | 0.01mm     | 3.5mm | 37.0mm | 10.0mm | 6.0mm |  |  |  |  |