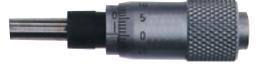

# **Small Micrometer Head 310 Series**

### Features

Standard: Factory Standard

- Universal small micrometer head for incorporating into machines or other purposes, easy to read due to large thimble
- Satin chrome finished body
- Laser engraved graduations