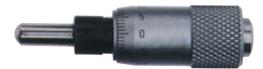

## **Extra Small Micrometer Head 310 Series**

#### **Features**

Standard: Factory Standard

- Universal micrometer head for incorporating into machines or other purposes
- Satin chrome finished body
- Laser engraved graduations

| EXTRA SMALL MICROMETER HEAD |       |                |            |       |        |       |       |  |  |  |  |
|-----------------------------|-------|----------------|------------|-------|--------|-------|-------|--|--|--|--|
| Code No                     | Range | Measuring face | Resolution | Α     | В      | С     | D     |  |  |  |  |
| MW310-05                    | 0-5mm | Flat           | 0.01mm     | 2.0mm | 32.0mm | 6.0mm | 3.5mm |  |  |  |  |
| MW310-05R                   | 0-5mm | Spherical      | 0.01mm     | 2.0mm | 32.0mm | 6.0mm | 3.5mm |  |  |  |  |