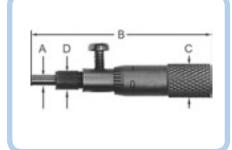

#### **Features**

Standard: Factory Standard

- Universal micrometer head for incorporating into machines or other purposes
- Satin chrome finished body
- Laser engraved graduations

| EXTRA SMALL MICROMETER HEAD |       |                |            |       |        |       |       |  |  |  |  |
|-----------------------------|-------|----------------|------------|-------|--------|-------|-------|--|--|--|--|
| Code No                     | Range | Measuring face | Resolution | Α     | В      | С     | D     |  |  |  |  |
| MW310-05                    | 0-5mm | Flat           | 0.01mm     | 2.0mm | 32.0mm | 6.0mm | 3.5mm |  |  |  |  |
| MW310-05R                   | 0-5mm | Spherical      | 0.01mm     | 2.0mm | 32.0mm | 6.0mm | 3.5mm |  |  |  |  |

| SMALL MICROMETER HEAD |         |                |            |       |        |        |       |  |  |  |  |
|-----------------------|---------|----------------|------------|-------|--------|--------|-------|--|--|--|--|
| Code No               | Range   | Measuring face | Resolution | Α     | В      | С      | D     |  |  |  |  |
| MW310-06              | 0-6.5mm | Flat           | 0.01mm     | 3.5mm | 37.0mm | 10.0mm | 6.0mm |  |  |  |  |
| MW310-06R             | 0-6.5mm | Spherical      | 0.01mm     | 3.5mm | 37.0mm | 10.0mm | 6.0mm |  |  |  |  |