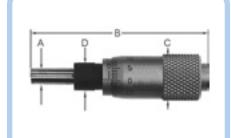

## **Extra Small Micrometer Head 310 Series**

#### **Features**

Standard: Factory Standard

- Universal micrometer head for incorporating into machines or other purposes
- Satin chrome finished body
- Laser engraved graduations

| EXTRA SMALL MICROMETER HEAD |       |                |            |       |        |       |       |  |  |  |  |
|-----------------------------|-------|----------------|------------|-------|--------|-------|-------|--|--|--|--|
| Code No                     | Range | Measuring face | Resolution | Α     | В      | С     | D     |  |  |  |  |
| MW310-05                    | 0-5mm | Flat           | 0.01mm     | 2.0mm | 32.0mm | 6.0mm | 3.5mm |  |  |  |  |
| MW310-05R                   | 0-5mm | Spherical      | 0.01mm     | 2.0mm | 32.0mm | 6.0mm | 3.5mm |  |  |  |  |

# **Small Micrometer Head 310 Series**

### Features

Standard: Factory Standard

- Universal small micrometer head for incorporating into machines or other purposes, easy to read due to large thimble
- Satin chrome finished body
- Laser engraved graduations

| SMALL MICROMETER HEAD |         |                |            |       |        |        |       |  |  |  |  |
|-----------------------|---------|----------------|------------|-------|--------|--------|-------|--|--|--|--|
| Code No               | Range   | Measuring face | Resolution | Α     | В      | С      | D     |  |  |  |  |
| MW310-06              | 0-6.5mm | Flat           | 0.01mm     | 3.5mm | 37.0mm | 10.0mm | 6.0mm |  |  |  |  |
| MW310-06R             | 0-6.5mm | Spherical      | 0.01mm     | 3.5mm | 37.0mm | 10.0mm | 6.0mm |  |  |  |  |